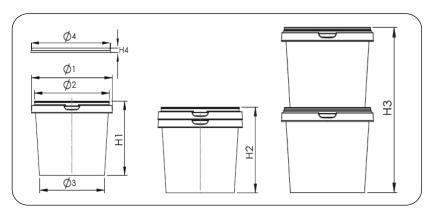

## **Technical Data Sheet**

| 5 L                                                                   | Taj 40 S <sup>®</sup>        |              |
|-----------------------------------------------------------------------|------------------------------|--------------|
| Specifications                                                        | Bucket Taj 40 S              | Lid Taj 40 S |
| Volume to Rim                                                         | 4.2 L                        | ••••         |
| Volume to Lid                                                         | 4 L                          | ••••         |
| Material                                                              | Co-polymer PP/Random PP      |              |
| Weight                                                                | 133 gr                       | 36 gr        |
| Outer Diameters                                                       | Ø1 197 mm                    |              |
|                                                                       | ø3 160 mm                    | ø4 205 mm    |
| Inner Diameters                                                       | ø2 183 mm                    |              |
| Height                                                                | H1 185mm                     | H4 10.5 mm   |
| Stacking Height, 2 Filled buckets<br>Stacking Height, 2 Empty buckets | H3 361 mm<br>H2 211 mm       |              |
| Printing measurements, offset<br>Printing measurements, IML           | 525 x 138 mm<br>Upon Request |              |
| Jumbo car load for local market                                       | 10,800                       |              |
| Full Load 40" HQ Container (Sea)                                      | 53,000 (Without pallets)     |              |
| Full Load Truck (Land Shipping)                                       | 61,000 (Without pallets)     |              |
| Handle                                                                | Plastic(White): 4.6 gr       |              |
| TOI EDANCES.                                                          |                              |              |

## **TOLERANCES:**

- Weight and Volume ±5%. Measurements ±1mm.
- Technical data given for guidance only and is subject to change. Other Data on request.