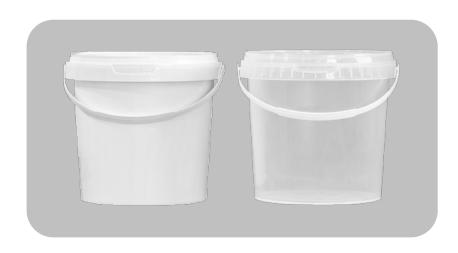

## **Technical Data Sheet**

| 5 L                                                                   | Taj 40 S <sup>®</sup>        |              |
|-----------------------------------------------------------------------|------------------------------|--------------|
| Specifications                                                        | Bucket Taj 40 S              | Lid Taj 40 S |
| Volume to Rim                                                         | 4.2 L                        | ••••         |
| Volume to Lid                                                         | 4 L                          | ••••         |
| Material                                                              | Co-polymer PP/Random PP      |              |
| Weight                                                                | 133 gr                       | 36 gr        |
| Outer Diameters                                                       | Ø1 197 mm                    |              |
|                                                                       | ø3 160 mm                    | ø4 205 mm    |
| Inner Diameters                                                       | ø2 183 mm                    |              |
| Height                                                                | H1 185mm                     | H4 10.5 mm   |
| Stacking Height, 2 Filled buckets<br>Stacking Height, 2 Empty buckets | H3 361 mm<br>H2 211 mm       |              |
| Printing measurements, offset<br>Printing measurements, IML           | 525 x 138 mm<br>Upon Request |              |
| Jumbo car load for local market                                       | 10,800                       |              |
| Full Load 40" HQ Container (Sea)                                      | 53,000 (Without pallets)     |              |
| Full Load Truck (Land Shipping)                                       | 61,000 (Without pallets)     |              |
| Handle                                                                | Plastic(White): 4.6 gr       |              |
| TOI EDANCES.                                                          |                              |              |